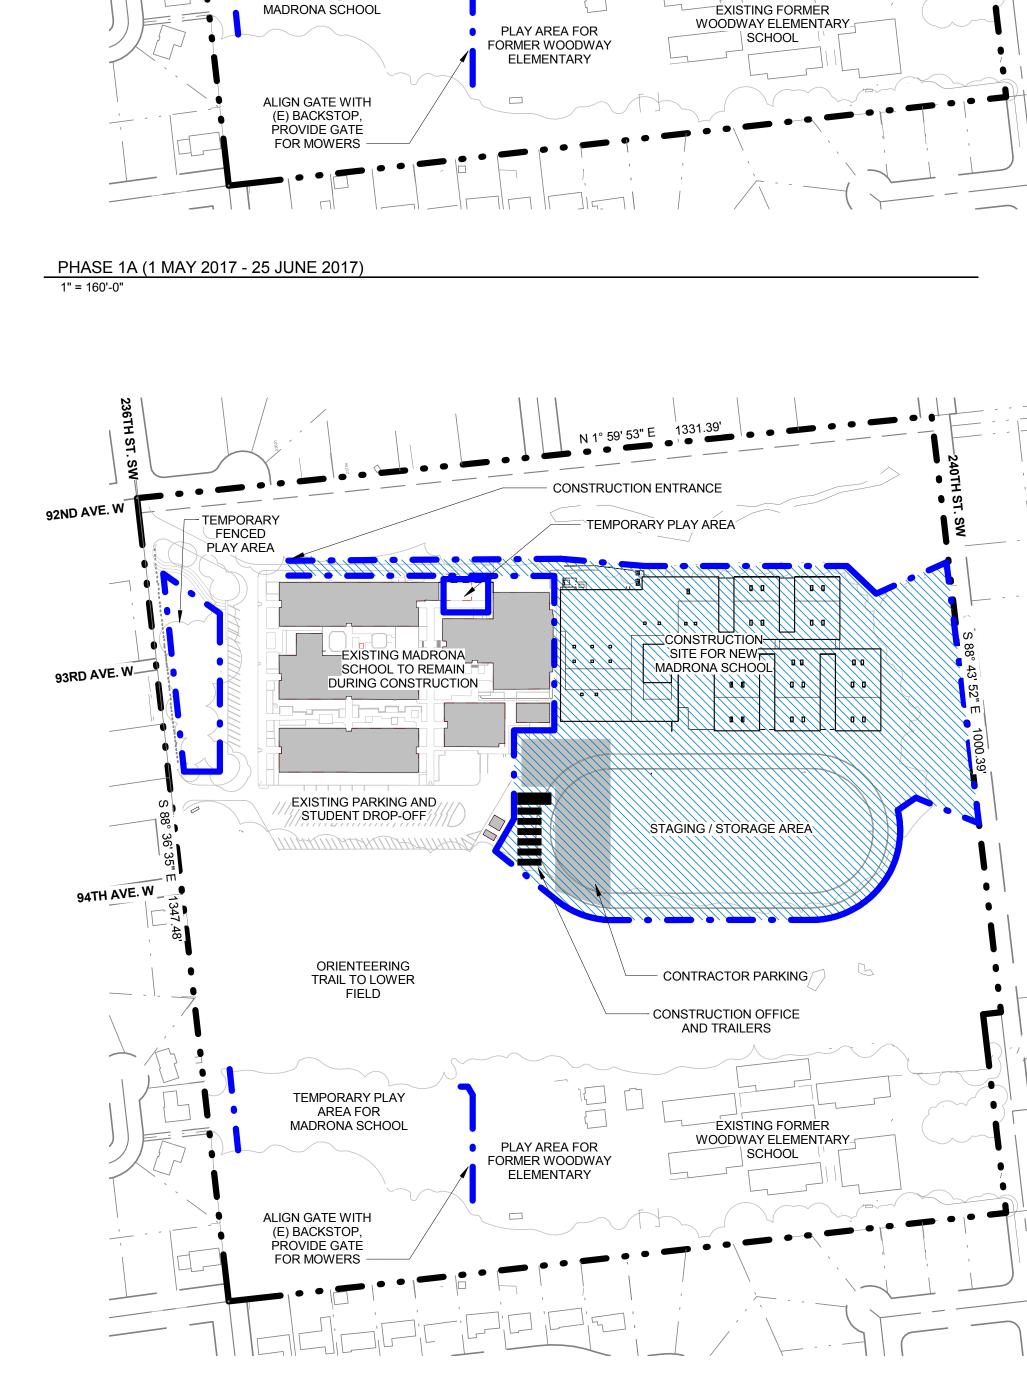

PHASING NOTES

- PRELIMINARY EARTHWORK AND GRADING

- CONSTRUCTION ENTRANCE AT EAST ACCESS ROAD

PHASE 1B 25 JUNE 2017 - 27 AUGUST 2017 - CONSTRUCTION ENTRANCE AT EXISTING SERVICE YARD

PHASE 1A 1 MAY 2017 - 25 JUNE 2017