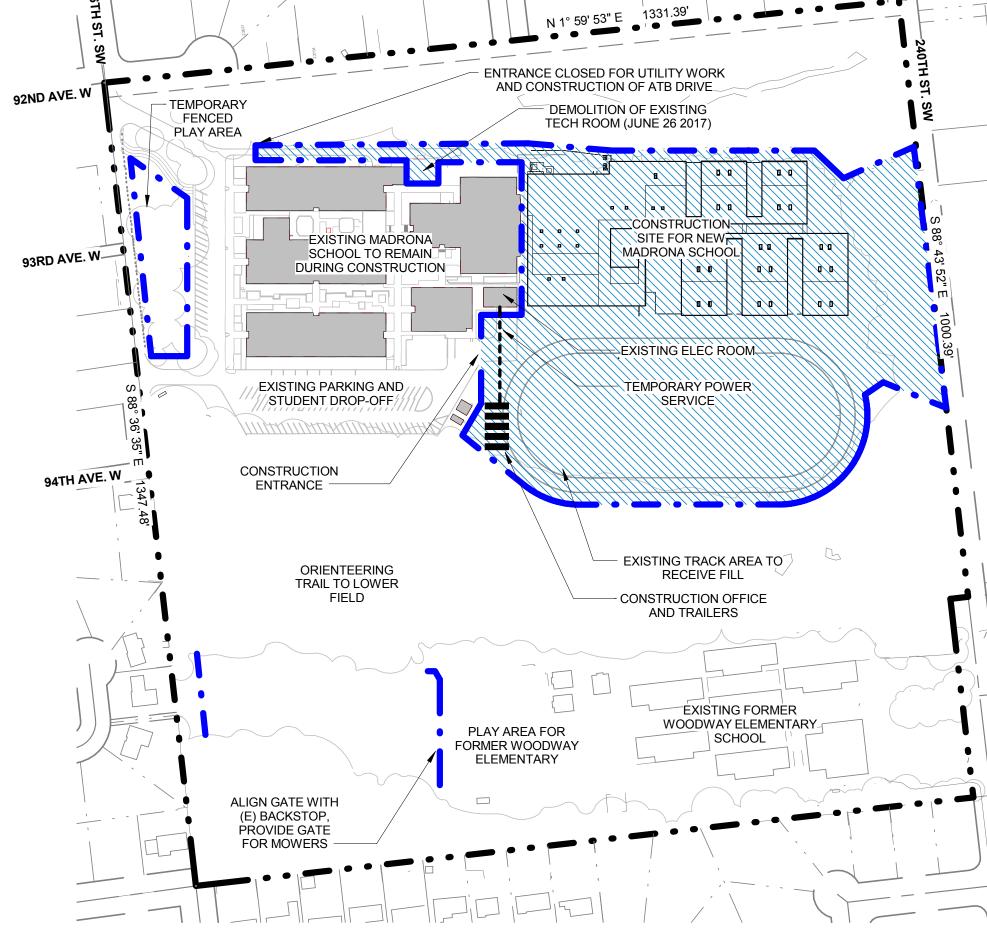

#### - DEMOLITION OF EXISTING TECH ROOM - UTILITY WORK AND CONSTRUCTION OF ATB DRIVE AT EAST ACCESS ROAD - EARTHWORK AND GRADING, BUILD NEW MADRONA SCHOOL PHASE 2 28 AUGUST 2017 - 24 JUNE 2018 - CONSTRUCTION ENTRANCE AT EAST ACCESS ROAD