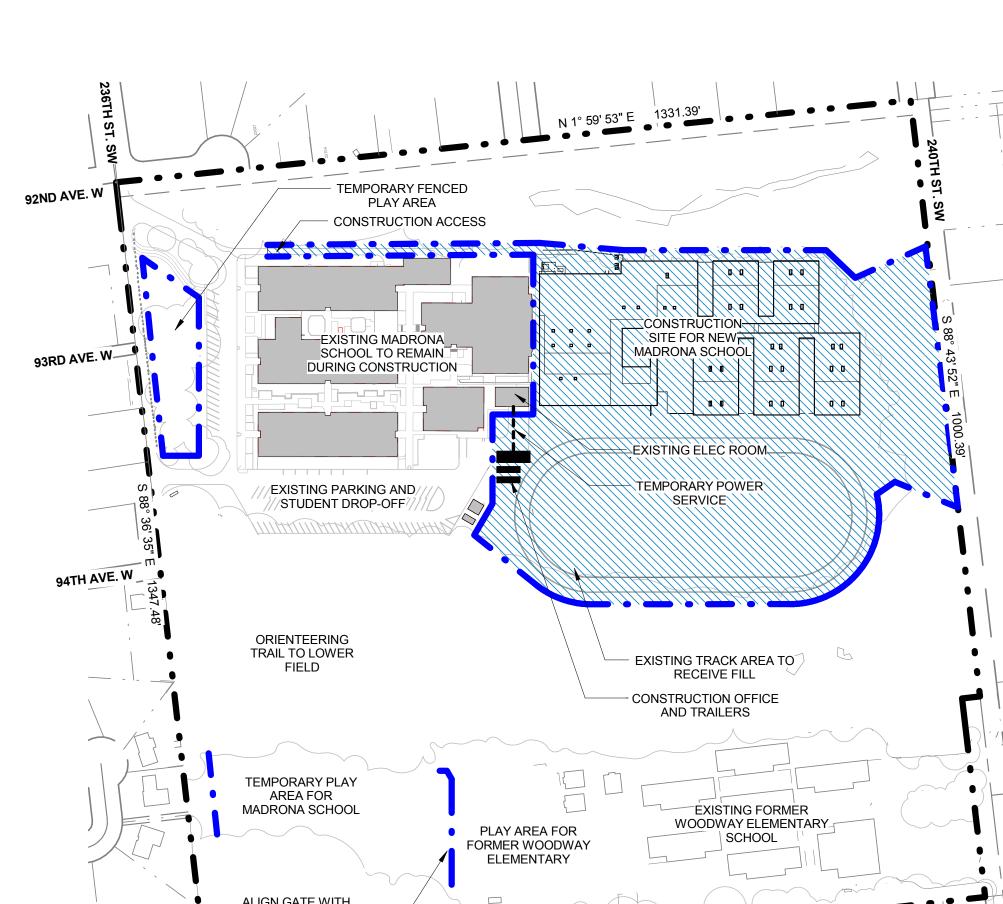

#### - DEMOLITION OF EXISTING TECH ROOM - UTILITY WORK AND CONSTRUCTION OF ATB DRIVE AT EAST ACCESS ROAD - EARTHWORK AND GRADING, BUILD NEW MADRONA SCHOOL PHASE 2 28 AUGUST 2017 - 24 JUNE 2018 - CONSTRUCTION ENTRANCE AT EAST ACCESS ROAD