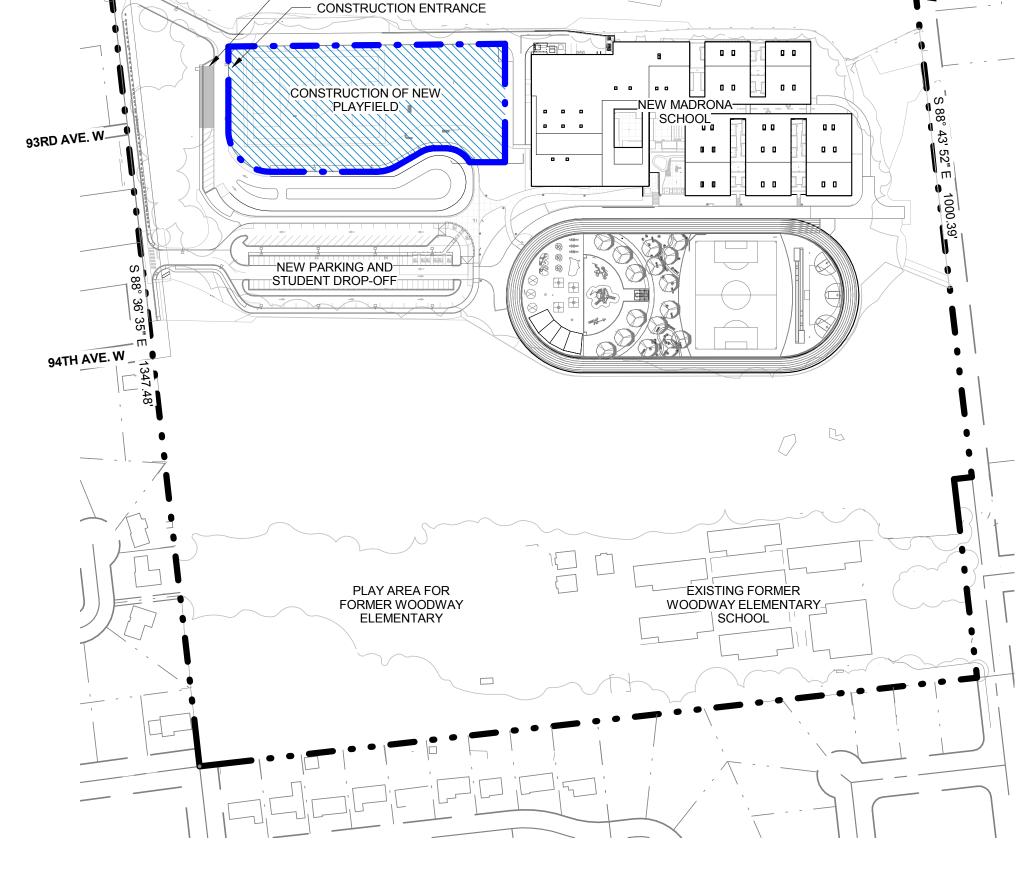

- BUILD NEW MADRONA SCHOOL

- PAVE BUS LOOP
- PHASE 3B JUNE 2018-OCTOBER 2018 - COMPLETE CONSTRUCTION OF NEW PLAYFIELD