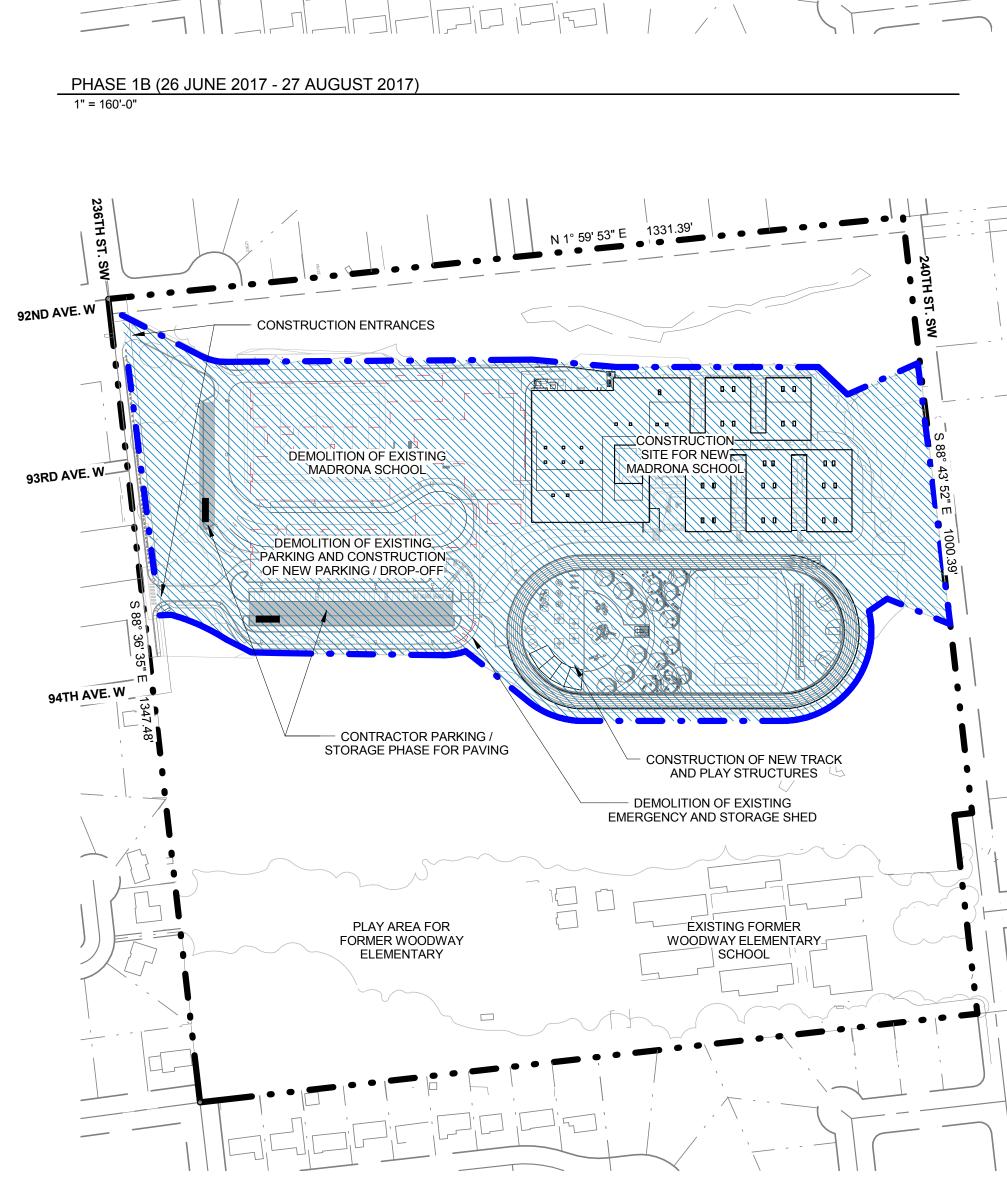

PHASING NOTES

- PRELIMINARY EARTHWORK AND GRADING

- CONSTRUCTION ENTRANCE AT EAST ACCESS ROAD

PHASE 1B 25 JUNE 2017 - 27 AUGUST 2017 - CONSTRUCTION ENTRANCE AT EXISTING SERVICE YARD

PHASE 1A 1 MAY 2017 - 25 JUNE 2017