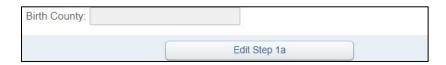

 NOTE: If you or another Family Access user have already completed section, "Student Information," during a previous session, click Edit Step 1a before attempting to select ethnicity and race categories.