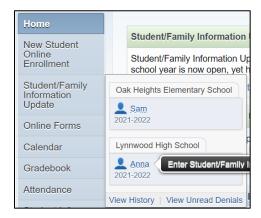

- 3. Log in with your username and password.
- 4. From the left-side of the page, select **Student/Family Information Update**.

The name(s) of your student(s) will appear.

5. Click on a student's name.

Family Access will display the Student/Family Information Update page.