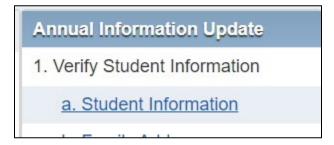

• If you've already completed this section, click, **Mark Student/Family**Information Update as not completed, to edit this information again.

6. From the Annual Information Update menu (on the right side of the page), select **a. Student Information**.

 NOTE: If you or another Family Access user have already completed section, "Student Information," during a previous session, click Edit Step 1a before attempting to select ethnicity and race categories.