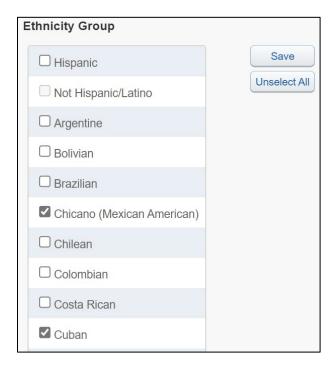

```
Federal/State None Selected (Select an Ethnicity)
   Ethnicity:
State Race: None Selected (Select a Race)
```

- 8. For Federal/State Ethnicity, click Select an Ethnicity.
- 9. From the *Ethnicity Group* list, select the applicable ethnicities.

If you select Not Hispanic/Latino, the other options will be unavailable for selection. For all choices, you can select multiple ethnicities.

10. Click **Save** and click to close the list.

Your selections will appear next to Federal/State Ethnicity.