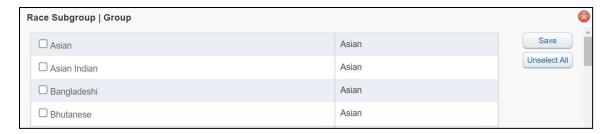

Federal/State Chicano (Mexican American) (Cha Ethnicity: Cuban State Race: None Selected (Select a Race)

11. For State Race, click Select a Race.

12. From the *Race Subgroup | Group* list, scroll through the list and select the applicable race subgroups.

TIP: Press Ctrl and F at the same time. Your browser will provide an option to find a word, such as "Nisqually" or "White." You can use this feature to quickly find the applicable race subgroups.

13. Click **Save** and click to close the list.