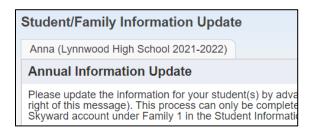

- 3. Log in with your username and password.
- 4. From the left-side of the page, select **Student/Family Information Update**.

The name(s) of your student(s) will appear.

5. Click on a student's name.

Family Access will display the Student/Family Information Update page.

• If you've already completed this section, click, **Mark Student/Family**Information Update as not completed, to edit this information again.

6. From the Annual Information Update menu (on the right side of the page), select **a. Student Information**.