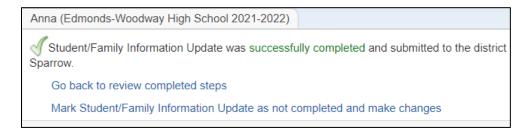

• If you've already completed this section, click, **Mark Student/Family**Information Update as not completed, to edit this information again.

6. From the Annual Information Update menu (on the right side of the page), select **a. Student Information**.